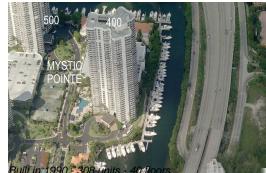

# **Building Information**

| Number of units:                         | 308 |
|------------------------------------------|-----|
| Number of active listings for rent:      | 8   |
| Number of active listings for sale:      | 21  |
| Building inventory for sale:             | 6%  |
| Number of sales over the last 12 months: | 7   |
| Number of sales over the last 6 months:  | 3   |
| Number of sales over the last 3 months:  | 2   |
|                                          |     |