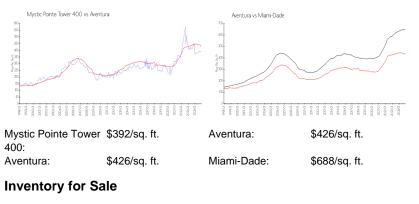

# **Market Information**

| Mystic Pointe Tower 400 | 7% |
|-------------------------|----|
| Aventura                | 7% |
| Miami-Dade              | 5% |