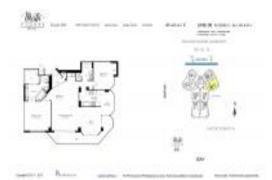

# **Unit Information**

| MLS Number:<br>Status: | A11645002<br>Active                       |
|------------------------|-------------------------------------------|
| Size:                  | 1,464 Sq ft.                              |
| Bedrooms:              | 2                                         |
| Full Bathrooms:        | 2                                         |
| Half Bathrooms:        |                                           |
| Parking Spaces:        | 1 Space                                   |
| View:                  | Bay, Canal, Intracoastal View, Ocean View |
| Rental Price:          | \$5,000                                   |
| List PPSF:             | \$3                                       |
| Valuated Price:        | \$530,000                                 |
| Valuated PPSF:         | \$366                                     |