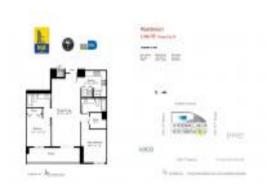

# Unit 1703 - Vue at Brickell

1703 - 1250 S Miami Av, Miami, FL, Miami-Dade 33130

#### **Unit Information**

 MLS Number:
 A11645027

 Status:
 Active

 Size:
 1,069 Sq ft.

 Bedrooms:
 2

Bedrooms: 2 Full Bathrooms: 2

Half Bathrooms: Parking Spaces:

 View:
 Other View