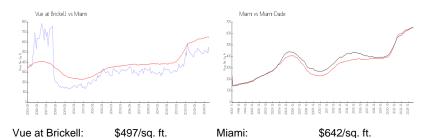

t Information**

 MLS Number:
 A11645027

 Status:
 Active

 Size:
 1,069 Sq ft.

 Bedrooms:
 2

Bedrooms: 2 Full Bathrooms: 2

Half Bathrooms: Parking Spaces:

 View:
 Other View

 Rental Price:
 \$3,200

 List PPSF:
 \$3

 Valuated Price:
 \$535,000

 Valuated PPSF:
 \$500

The above valuated price is a baseline figure that does not take into account any specific renovation, upgrade, split, merge, or deterioration of the unit.

#### **Building Information**

Number of units: 323
Number of active listings for rent: 11
Number of active listings for sale: 18
Building inventory for sale: 5%
Number of sales over the last 12 months: 9
Number of sales over the last 6 months: 4
Number of sales over the last 3 months: 2



Vue at Brickell Condominium inc 305.371.8005

### **Market Information**



\$694/sq. ft.

Miami: \$642/sq. ft. Miami-Dade:

# **Inventory for Sale**

 Vue at Brickell
 6%

 Miami
 5%

 Miami-Dade
 4%

## Avg. Time to Close Over Last 12 Months

Vue at Brickell81 daysMiami86 daysMiami-Dade86 days