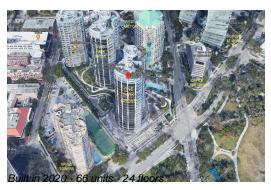

## **Building Information**

Number of units: 66
Number of active listings for rent: 0
Number of active listings for sale: 5
Building inventory for sale: 7%
Number of sales over the last 12 months: 5
Number of sales over the last 6 months: 0
Number of sales over the last 3 months: 0