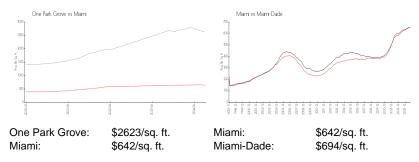

rmation**

Number of units: 66
Number of active listings for rent: 0
Number of active listings for sale: 5
Building inventory for sale: 7%
Number of sales over the last 12 months: 5
Number of sales over the last 6 months: 0
Number of sales over the last 3 months: 0

# **Building Association Information**

ONE PARK GROVE 888 927 4413

https://park-grove.com/one/

### **Recent Sales**

| Unit # | Size        | Closing Date | Sale Price  | PPSF    |
|--------|-------------|--------------|-------------|---------|
| 15D    | 2,546 sq ft | May 2024     | \$7,200,000 | \$2,828 |
| 4B     | 2,543 sq ft | Apr 2024     | \$4,400,000 | \$1,730 |
| 14C    | 1,967 sq ft | Mar 2024     | \$4,760,000 | \$2,420 |
| 6A     | 3.247 sq ft | Dec 2023     | \$8,250,000 | \$2.541 |

### **Market Information**



#### **Inventory for Sale**

 One Park Grove
 8%

 Miami
 5%

 Miami-Dade
 4%

## Avg. Time to Close Over Last 12 Months

One Park Grove 34 days Miami 87 days