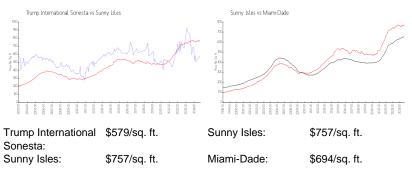

#### Inventory for Sale

| Trump International Sonesta | 17% |
|-----------------------------|-----|
| Sunny Isles                 | 7%  |
| Miami-Dade                  | 4%  |

## Avg. Time to Close Over Last 12 Months

| Trump International Sonesta | 168 days |
|-----------------------------|----------|
| Sunny Isles                 | 111 days |
| Miami-Dade                  | 86 days  |