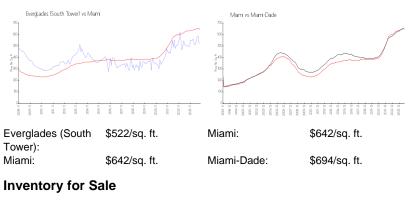

## **Market Information**

| Everglades (South Tower) | 5% |
|--------------------------|----|
| Miami                    | 5% |
| Miami-Dade               | 4% |
|                          |    |