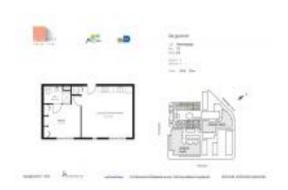

# **Unit 310 - ArteCity Governor**

310 - 435 W 21 st, Miami Beach, FL, Miami-Dade 33139

#### **Unit Information**

MLS Number: A11645474 Status: Active Size: 556 Sq ft. Bedrooms:

Full Bathrooms: Half Bathrooms:

Parking Spaces:

1 Space, Guest Parking

Garden View View: Rental Price: \$3,500 List PPSF: \$6 Valuated Price: \$335,000 Valuated PPSF: \$603