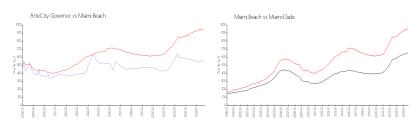

## **Market Information**

ArteCity Governor: \$564/sq. ft. Miami Beach: \$951/sq. ft. \$951/sq. ft. Miami Beach: \$694/sq. ft. Miami-Dade:

### **Inventory for Sale**

ArteCity Governor 21% Miami Beach 5% Miami-Dade

# Avg. Time to Close Over Last 12 Months

61 days ArteCity Governor Miami Beach 102 days Miami-Dade 86 days