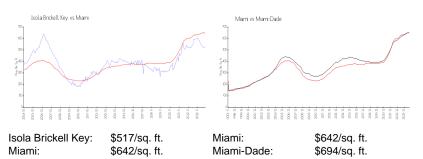

#### **Inventory for Sale**

| Isola Brickell Key | 8% |
|--------------------|----|
| Miami              | 5% |
| Miami-Dade         | 4% |

## Avg. Time to Close Over Last 12 Months

| Isola Brickell Key | 61 days |
|--------------------|---------|
| Miami              | 87 days |
| Miami-Dade         | 86 days |