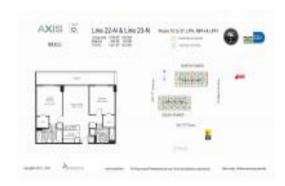

# Unit 2623-N - Axis North Tower

2623-N - 1111 SW 1 Av, Miami, FL, Miami-Dade 33131

#### **Unit Information**

 MLS Number:
 A11645620

 Status:
 Active

 Size:
 1,076 Sq ft.

Bedrooms: 2 Full Bathrooms: 2 Half Bathrooms:

Parking Spaces: 1 Space

View: Intracoastal View

 Rental Price:
 \$3,900