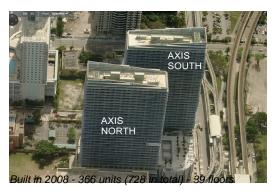

## **Building Information**

Number of units:366Number of active listings for rent:16Number of active listings for sale:11Building inventory for sale:3%Number of sales over the last 12 months:15Number of sales over the last 6 months:5Number of sales over the last 3 months:3

# **Building Association Information**

The Axis On Brickell Condominium Association, Inc 305-373-3360

http://www.axisbrickell.com