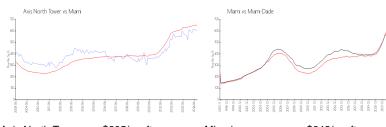

### **Market Information**

Axis North Tower: \$605/sq. ft. Miami: \$642/sq. ft. Miami: \$642/sq. ft. Miami-Dade: \$694/sq. ft.