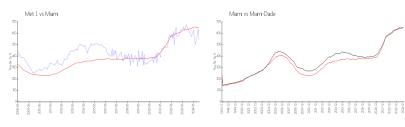

#### **Market Information**

Met 1: \$543/sq. ft. Miami: \$895/sq. ft. Miami: \$895/sq. ft. Miami-Dade: \$688/sq. ft.