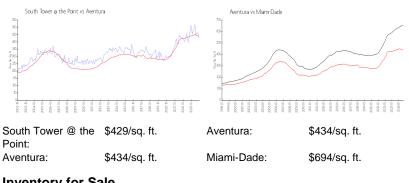

#### **Market Information**

## Inventory for Sale

| South Tower @ the Point | 5% |
|-------------------------|----|
| Aventura                | 6% |
| Miami-Dade              | 4% |