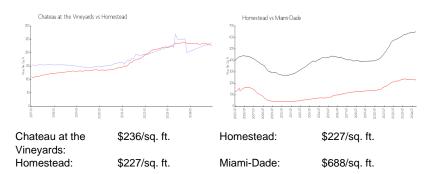

 List PPSF:
 \$240

 Valuated Price:
 \$402,000

 Valuated PPSF:
 \$236

The above valuated price is a baseline figure that does not take into account any specific renovation, upgrade, split, merge, or deterioration of the unit.