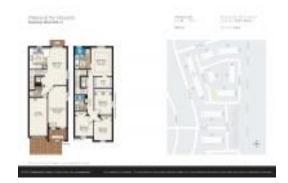

#### **Unit Information**

 MLS Number:
 A11645822

 Status:
 Active

 Size:
 1,705 Sq ft.

Bedrooms: 4
Full Bathrooms: 2
Half Bathrooms: 1

Parking Spaces: 2 Or More Spaces, Guest Parking

View:

 List Price:
 \$410,000