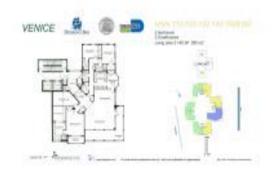

# Unit 112 - Venice

112 - 13641 Deering Bay Dr., Coral Gables, FL, Miami-Dade 33158

### **Unit Information**

 MLS Number:
 A11645905

 Status:
 Active

 Size:
 3,140 Sq ft.

Bedrooms: 3
Full Bathrooms: 3
Half Bathrooms: 1

Parking Spaces: 2 Spaces, Assigned Parking, Covered

Parking

View: Canal,Lagoon,Water View