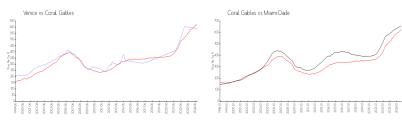

#### **Market Information**

Venice: \$589/sq. ft. Coral Gables: \$625/sq. ft. Coral Gables: \$625/sq. ft. Miami-Dade: \$694/sq. ft.