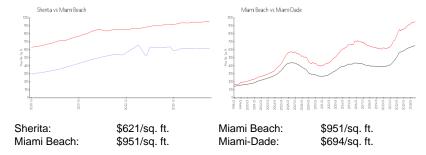

 Rental Price:
 \$2,200

 List PPSF:
 \$7

 Valuated Price:
 \$208,000

 Valuated PPSF:
 \$617

The above valuated price is a baseline figure that does not take into account any specific renovation, upgrade, split, merge, or deterioration of the unit.