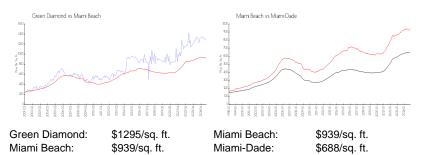

#### **Inventory for Sale**

| Green Diamond | 3% |
|---------------|----|
| Miami Beach   | 6% |
| Miami-Dade    | 5% |

Avg. Time to Close Over Last 12 Months

men therood

The Links

Green Diamond Miami Beach Miami-Dade 116 days 104 days 90 days