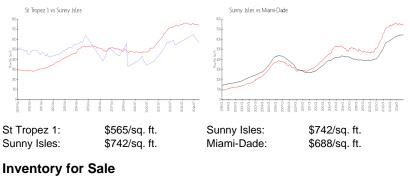

#### **Market Information**

| St Tropez 1 | 13% |
|-------------|-----|
| Sunny Isles | 7%  |
| Miami-Dade  | 5%  |