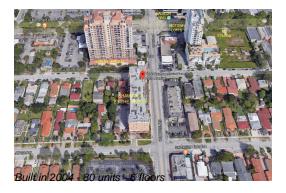

# Unit 605 - Shamrock by the Gables

605 - 2280 SW 32 Ave, Coral Gables, FL, Miami-Dade 33145

### **Building Information**

Number of units: 80
Number of active listings for rent: 0
Number of active listings for sale: 4
Building inventory for sale: 5%
Number of sales over the last 12 months: 0
Number of sales over the last 6 months: 0
Number of sales over the last 3 months: 0

Shamrock by the Gables Condominium Association Address: 2280 SW 32nd Ave, Coral Gables, FL 33145 Phone: +1 305-598-5800