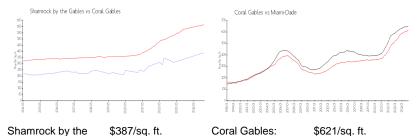

#### **Market Information**

talinock by the \$007/3q. it. Ooral Gables. \$021/3q.

Gables: Coral Gables:

\$621/sq. ft. Miami-Dade: \$688/sq. ft.