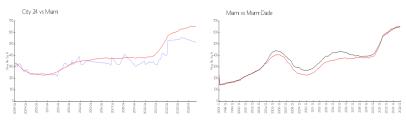

## **Market Information**

City 24: \$512/sq. ft. Miami: \$895/sq. ft. Miami: \$895/sq. ft. Miami-Dade: \$688/sq. ft.