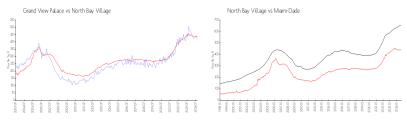

#### **Market Information**

Grand View Palace: \$417/sq. ft. North Bay Village: \$435/sq. ft. North Bay Village: \$435/sq. ft. Miami-Dade: \$694/sq. ft.