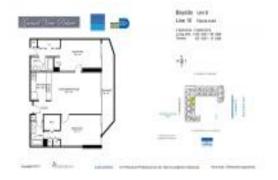

#### **Unit Information**

 MLS Number:
 A11646099

 Status:
 Active

 Size:
 1,030 Sq ft.

 Bedrooms:
 2

Full Bathrooms:

Half Bathrooms:

Valuated PPSF:

Parking Spaces: 1 Space, Assigned Parking

 View:
 \$439,000

 List Price:
 \$426

 Valuated Price:
 \$429,000

The above valuated price is a baseline figure that does not take into account any specific renovation, upgrade, split, merge, or deterioration of the unit.

2

\$417