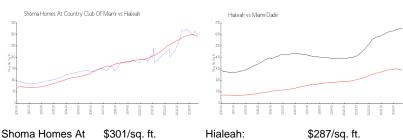

# **Market Information**

Country Club Of

Miami:

Hialeah: \$287/sq. ft.

Miami-Dade: \$694/sq. ft.