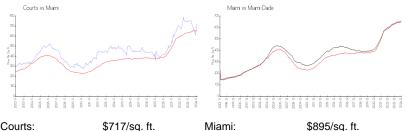

#### **Market Information**

| Courts: |  |
|---------|--|
| Miami:  |  |

\$717/sq. ft. \$895/sq. ft. Miami: Miami-Dade:

\$895/sq. ft. \$688/sq. ft.