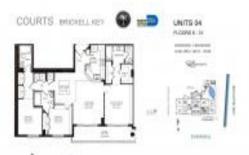

------------|-------------|---------|
| 2708   | 1,626 sq ft | Dec 2024     | \$1,110,000 | \$683   |
| 2608   | 1,626 sq ft | Nov 2024     | \$1,015,000 | \$624   |
| 2602   | 1,280 sq ft | Oct 2024     | \$840,000   | \$656   |
| 407    | 878 sq ft   | Aug 2024     | \$5,150,000 | \$5,866 |
| 3004   | 1,493 sq ft | May 2024     | \$1,125,000 | \$754   |
| 2005   | 878 sq ft   | May 2024     | \$525,000   | \$598   |
| 1804   | 1,493 sq ft | May 2024     | \$1,050,000 | \$703   |

#### **Market Information**



| Courts: |  |
|---------|--|
| Miami:  |  |

\$717/sq. ft. \$895/sq. ft. Miami: Miami-Dade:

\$895/sq. ft. \$688/sq. ft.

#### Inventory for Sale

| Courts     | 3% |
|------------|----|
| Miami      | 5% |
| Miami-Dade | 5% |

#### Avg. Time to Close Over Last 12 Months

Courts



and the Reprint of the second se



Miami Miami-Dade 91 days 90 days