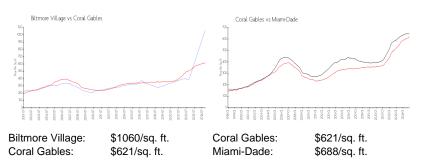

|
| Valuated PPSF:  | \$1,071                                                |

The above valuated price is a baseline figure that does not take into account any specific renovation, upgrade, split, merge, or deterioration of the unit.

#### **Building Information**

| Number of units:                         | 16 |
|------------------------------------------|----|
| Number of active listings for rent:      | 0  |
| Number of active listings for sale:      | 1  |
| Building inventory for sale:             | 6% |
| Number of sales over the last 12 months: | 0  |
| Number of sales over the last 6 months:  | 0  |
| Number of sales over the last 3 months:  | 0  |

## **Building Association Information**

Biltmore Associates Inc (305) 446-6916

### **Market Information**



#### **Inventory for Sale**

| 6% |
|----|
| 3% |
| 5% |
|    |

#### Avg. Time to Close Over Last 12 Months

| Biltmore Village | n/a     |
|------------------|---------|
| Coral Gables     | 72 days |
| Miami-Dade       | 91 days |