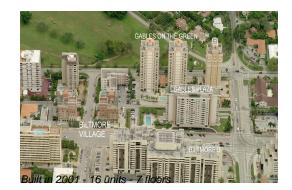

# Unit 602 - Biltmore Village

602 - 671 Biltmore Wy, Coral Gables, FL, Miami-Dade 33134

#### **Building Information**

| Number of units:                         | 16 |
|------------------------------------------|----|
| Number of active listings for rent:      | 0  |
| Number of active listings for sale:      | 1  |
| Building inventory for sale:             | 6% |
| Number of sales over the last 12 months: | 0  |
| Number of sales over the last 6 months:  | 0  |
| Number of sales over the last 3 months:  | 0  |