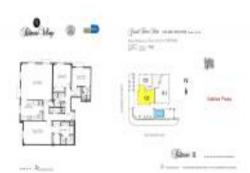

# Unit 602 - Biltmore Village

602 - 671 Biltmore Wy, Coral Gables, FL, Miami-Dade 33134

# **Unit Information**

| MLS Number:     | A11646340                                              |
|-----------------|--------------------------------------------------------|
| Status:         | Active                                                 |
| Size:           | 1,767 Sq ft.                                           |
| Bedrooms:       | 3                                                      |
| Full Bathrooms: | 3                                                      |
| Half Bathrooms: |                                                        |
| Parking Spaces: | 2 Or More Spaces, Assigned<br>Parking, Covered Parking |
| View:           |                                                        |
| List Price:     | \$1,995,000                                            |
| List PPSF:      | \$1,129                                                |
| Valuated Price: | \$1,892,000                                            |
| Valuated PPSF:  | \$1,071                                                |