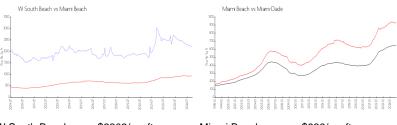

# Unit 1808 - W South Beach

1808 - 2201 Collins Av, Miami Beach, FL, Miami-Dade 33139

#### **Unit Information**

 MLS Number:
 A11646359

 Status:
 Active

 Size:
 493 Sq ft.

Bedrooms:

Full Bathrooms:

Half Bathrooms:

Parking Spaces: Covered Parking, Guest Parking, Valet

Parking

View:

 List Price:
 \$1,600,000

 List PPSF:
 \$3,245

 Valuated Price:
 \$1,105,000

 Valuated PPSF:
 \$2,241

The above valuated price is a baseline figure that does not take into account any specific renovation, upgrade, split, merge, or deterioration of the unit.