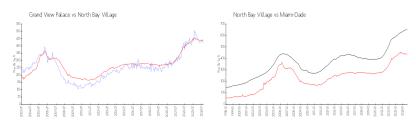

# **Market Information**

Grand View Palace: \$417/sq. ft. North Bay Village: \$435/sq. ft. North Bay Village: \$435/sq. ft. Miami-Dade: \$694/sq. ft.