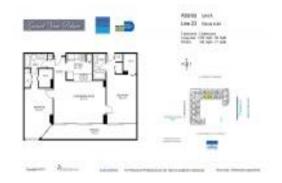

# **Unit 923 - Grand View Palace**

923 - 7601 E Treasure Dr, North Bay Village, FL, Miami-Dade 33141

#### **Unit Information**

MLS Number: A11646381 Status: Active Size: 1,030 Sq ft.

Bedrooms: 2 2 Full Bathrooms:

Half Bathrooms:

Additional Spaces Available, Covered Parking Spaces:

Parking, Guest Parking, Street Parking