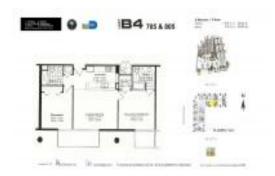

# Unit 805 - City 24

805 - 380 NE 24 St, Miami, FL, Miami-Dade 33137

#### **Unit Information**

 MLS Number:
 A11646426

 Status:
 Active

 Size:
 1,020 Sq ft.

 Bedrooms:
 2

Full Bathrooms: 2

Half Bathrooms:

Parking Spaces: Assigned Parking View: Pool Area View