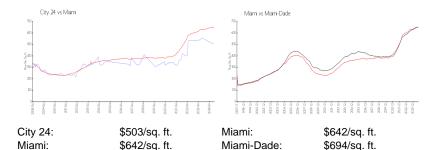

### **Market Information**

#### **Inventory for Sale**

 City 24
 3%

 Miami
 5%

 Miami-Dade
 4%

## Avg. Time to Close Over Last 12 Months

City 24 28 days Miami 86 days Miami-Dade 86 days