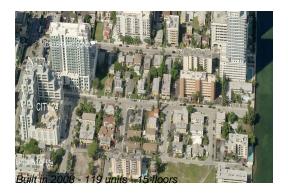

### **Building Information**

Number of units: 119
Number of active listings for rent: 5
Number of active listings for sale: 4
Building inventory for sale: 3%
Number of sales over the last 12 months: 4
Number of sales over the last 6 months: 2
Number of sales over the last 3 months: 0

### **Building Association Information**

City 24 Condo Miami Condo Association 2347 Biscayne Boulevard Miami, FL 33137 (305) 438-1433