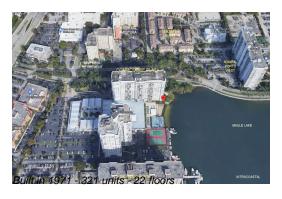

## **Building Information**

Number of units:321Number of active listings for rent:0Number of active listings for sale:29Building inventory for sale:9%Number of sales over the last 12 months:14Number of sales over the last 6 months:5Number of sales over the last 3 months:1

## **Building Association Information**

Commodore Plaza Condominium Address: 2780 NE 183rd St, Aventura, FL 33160

Telephone: +1 305-931-5217