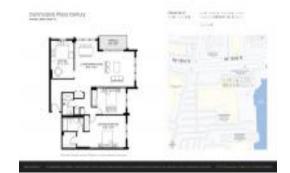

## Unit 302 - Commodore Plaza

302 - 2780 NE 183 St, Aventura, FL, Miami-Dade 33160

#### **Unit Information**

 MLS Number:
 A11646565

 Status:
 Active

 Size:
 1,300 Sq ft.

 Bedrooms:
 2

Bedrooms: 2 Full Bathrooms: 2

Half Bathrooms:

Parking Spaces: 1 Space, Guest Parking

View:

 Rental Price:
 \$2,900

 List PPSF:
 \$2

 Valuated Price:
 \$284,000

 Valuated PPSF:
 \$218

The above valuated price is a baseline figure that does not take into account any specific renovation, upgrade, split, merge, or deterioration of the unit.