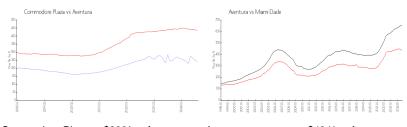

## **Market Information**

Commodore Plaza: \$239/sq. ft. Aventura: \$434/sq. ft. Aventura: \$434/sq. ft. Miami-Dade: \$694/sq. ft.

#### **Inventory for Sale**

Commodore Plaza 9% Aventura 6% Miami-Dade 4%

# Avg. Time to Close Over Last 12 Months

Commodore Plaza 125 days Aventura 101 days Miami-Dade 86 days