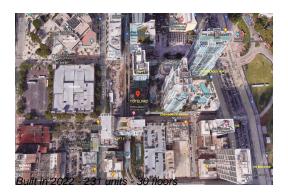

# Unit 2903 - Yotelpad

2903 - 227 NE 2 St, Miami, FL, Miami-Dade 33132

## **Building Information**

Number of units:231Number of active listings for rent:0Number of active listings for sale:27Building inventory for sale:11%Number of sales over the last 12 months:11Number of sales over the last 6 months:2Number of sales over the last 3 months:1