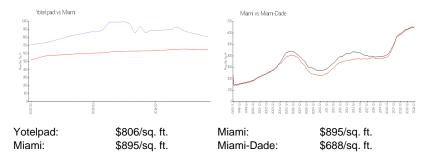

ive listings for rent:0Number of active listings for sale:27Building inventory for sale:11%Number of sales over the last 12 months:11Number of sales over the last 6 months:2Number of sales over the last 3 months:1

## **Building Association Information**

YOTELPAD Miami Address: 227 NE 2nd St, Miami, FL 33132 Phone: +1 786-785-5700

### **Recent Sales**

| Unit # | Size      | Closing Date | Sale Price | PPSF  |
|--------|-----------|--------------|------------|-------|
| 2209   | 549 sq ft | Dec 2024     | \$440,000  | \$801 |
| 1508   | 393 sq ft | Aug 2024     | \$385,000  | \$980 |
| 3011   | 446 sq ft | Jul 2024     | \$39,000   | \$87  |
| 2106   | 647 sq ft | Jul 2024     | \$570,000  | \$881 |
| 2201   | 455 sq ft | Jun 2024     | \$420,000  | \$923 |

#### **Market Information**



# **Inventory for Sale**

 Yotelpad
 12%

 Miami
 5%

 Miami-Dade
 5%

#### Avg. Time to Close Over Last 12 Months

Yotelpad 141 days Miami 91 days