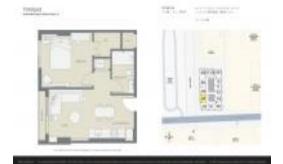

#### **Unit Information**

 MLS Number:
 A11646589

 Status:
 Active

 Size:
 521 Sq ft.

 Bedrooms:
 1

Full Bathrooms: Half Bathrooms:

Parking Spaces: Street Parking View:

List Price: \$470,000
List PPSF: \$902
Valuated Price: \$446,000
Valuated PPSF: \$856