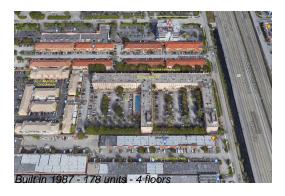

## **Building Information**

Number of units: 178
Number of active listings for rent: 0
Number of active listings for sale: 1
Building inventory for sale: 0%
Number of sales over the last 12 months: 7
Number of sales over the last 6 months: 5
Number of sales over the last 3 months: 2