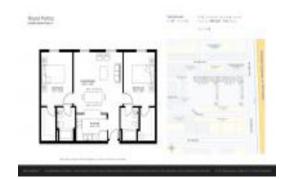

# Unit 7420 W 20th Ave # 349 - Royal Palms

7420 W 20th Ave # 349 - 7400 W 20 Ave, Hialeah, FL, Miami-Dade 33016

#### **Unit Information**

 MLS Number:
 A11646725

 Status:
 Active

 Size:
 830 Sq ft.

 Bedrooms:
 2

 Full Bathrooms:
 2

Full Bathrooms: Half Bathrooms:

Parking Spaces: 1 Space,2 Spaces