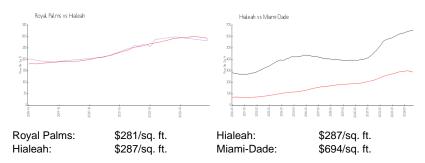

## **Market Information**

## **Inventory for Sale**

Royal Palms 1% Hialeah 1% Miami-Dade 4%

# Avg. Time to Close Over Last 12 Months

Royal Palms 75 days Hialeah 45 days Miami-Dade 86 days