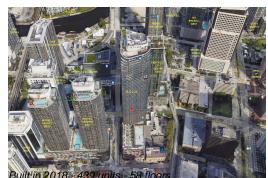

# Unit 5003 - SLS Lux Brickell

5003 - 801 S Miami Ave, Miami, FL, Miami-Dade 33130

#### **Building Information**

| Number of units:                         | 439 |
|------------------------------------------|-----|
| Number of active listings for rent:      | 0   |
| Number of active listings for sale:      | 56  |
| Building inventory for sale:             | 12% |
| Number of sales over the last 12 months: | 25  |
| Number of sales over the last 6 months:  | 16  |
| Number of sales over the last 3 months:  | 10  |
|                                          |     |