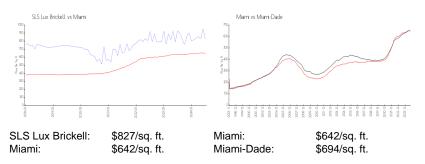

#### **Market Information**

#### Inventory for Sale

| SLS Lux Brickell | 13% |
|------------------|-----|
| Miami            | 5%  |
| Miami-Dade       | 4%  |

## Avg. Time to Close Over Last 12 Months

| SLS Lux Brickell | 143 days |
|------------------|----------|
| Miami            | 87 days  |
| Miami-Dade       | 86 days  |

No. in France

1000

1104546"