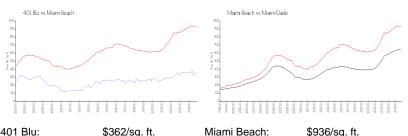

## **Market Information**

| 401 Blu:     | \$362/sq. ft. | Miami Beach: | \$936/sq. ft. |
|--------------|---------------|--------------|---------------|
| Miami Beach: | \$936/sq. ft. | Miami-Dade:  | \$694/sq. ft. |