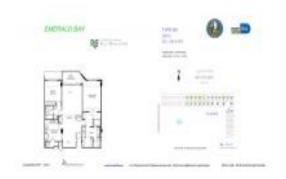

# **Unit 838 - Emerald Bay**

838 - 151 Crandon Blvd, Key Biscayne, FL, Miami-Dade 33149

### **Unit Information**

 MLS Number:
 A11646833

 Status:
 Active

 Size:
 1,547 Sq ft.

Bedrooms: 2 Full Bathrooms: 2

Half Bathrooms:

Parking Spaces: 1 Space, Assigned Parking, Covered

Parking

View: Bay,Ocean View,Other View,Water View

 Rental Price:
 \$7,000

 List PPSF:
 \$5

 Valuated Price:
 \$1,180,000

 Valuated PPSF:
 \$763

The above valuated price is a baseline figure that does not take into account any specific renovation, upgrade, split, merge, or deterioration of the unit.