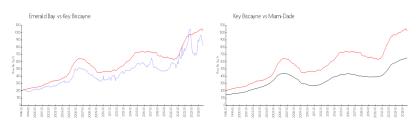

## **Market Information**

Emerald Bay: \$816/sq. ft. Key Biscayne: \$1025/sq. ft. Key Biscayne: \$1025/sq. ft. Miami-Dade: \$694/sq. ft.