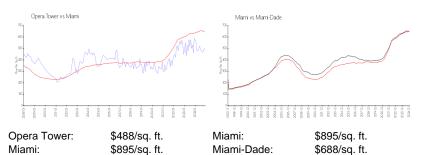

#### **Market Information**

| Opera Tower | 9% |
|-------------|----|
| Miami       | 5% |
| Miami-Dade  | 5% |