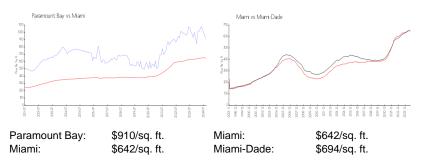

#### **Inventory for Sale**

| Paramount Bay | 7% |
|---------------|----|
| Miami         | 5% |
| Miami-Dade    | 4% |