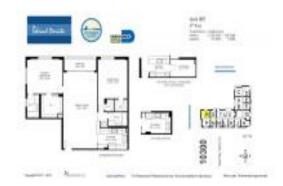

# **Unit Information**

| MLS Number:<br>Status:<br>Size:<br>Bedrooms:<br>Full Bathrooms:<br>Half Bathrooms: | A11646996<br>Active<br>1,379 Sq ft.<br>2<br>2 |
|------------------------------------------------------------------------------------|-----------------------------------------------|
| Parking Spaces:<br>View:                                                           | 2 Or More Spaces                              |
| List Price:<br>List PPSF:<br>Valuated Price:<br>Valuated PPSF:                     | \$949,000<br>\$688<br>\$673,000<br>\$488      |