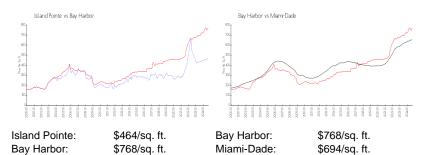

#### **Market Information**

| Island Pointe | 4% |
|---------------|----|
| Bay Harbor    | 5% |
| Miami-Dade    | 4% |

# Avg. Time to Close Over Last 12 Months

| Island Pointe | 75 days  |
|---------------|----------|
| Bay Harbor    | 104 days |
| Miami-Dade    | 87 days  |