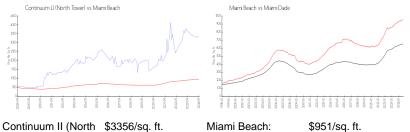

#### **Market Information**

| Tower):      |               |             |               |
|--------------|---------------|-------------|---------------|
| Miami Beach: | \$951/sq. ft. | Miami-Dade: | \$694/sq. ft. |