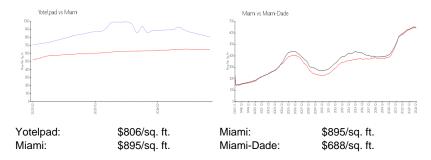

## **Inventory for Sale**

 Yotelpad
 12%

 Miami
 5%

 Miami-Dade
 5%

#### Avg. Time to Close Over Last 12 Months

Yotelpad 141 days Miami 91 days