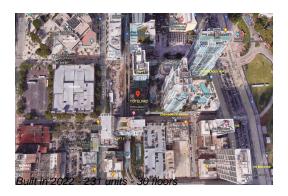

## **Building Information**

Number of units: 231

Number of active listings for rent: 0

Number of active listings for sale: 27

Building inventory for sale: 11%

Number of sales over the last 12 months: 11

Number of sales over the last 6 months: 2

# **Building Association Information**

YOTELPAD Miami Address: 227 NE 2nd St, Miami, FL 33132 Phone: +1 786-785-5700