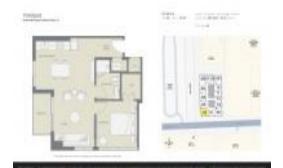

# Unit 1902 - Yotelpad

1902 - 227 NE 2 St, Miami, FL, Miami-Dade 33132

#### **Unit Information**

MLS Number: A11647033

Status: Active Under Contract

Size: 599 Sq ft.

Bedrooms: Full Bathrooms:

Half Bathrooms:

Parking Spaces: Valet Parking

 View:
 \$479,900