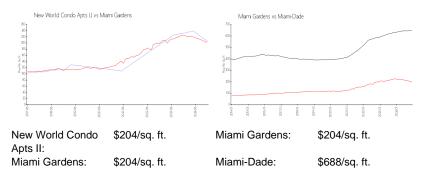

#### **Inventory for Sale**

| New World Condo Apts II | 6% |
|-------------------------|----|
| Miami Gardens           | 4% |
| Miami-Dade              | 5% |

# Avg. Time to Close Over Last 12 Months

| New World Condo Apts II | 72 days |
|-------------------------|---------|
| Miami Gardens           | 73 days |
| Miami-Dade              | 90 days |