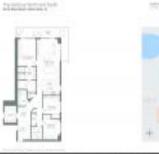

#### **Unit Information**

| MLS Number:<br>Status:<br>Size:<br>Bedrooms:<br>Full Bathrooms:<br>Half Bathrooms: | A11647258<br>Active Under Contract<br>1,556 Sq ft.<br>3<br>3 |
|------------------------------------------------------------------------------------|--------------------------------------------------------------|
| Parking Spaces:<br>View:                                                           | 2 Spaces                                                     |
| Rental Price:<br>List PPSF:<br>Valuated Price:<br>Valuated PPSF:                   | \$5,600<br>\$4<br>\$801,000<br>\$515                         |