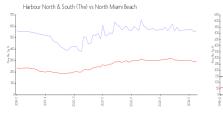

#### **Market Information**

| 650 -<br>600 -<br>550 -<br>500 -                          |        |         |        |         |        |         |         |        |         |         |         |         |         | /       | /       |        |  |
|-----------------------------------------------------------|--------|---------|--------|---------|--------|---------|---------|--------|---------|---------|---------|---------|---------|---------|---------|--------|--|
| 600<br>500<br>200<br>200<br>200<br>200<br>200<br>200<br>2 |        |         | /      |         |        | ~       | /       | /      | ~       | ~       | ~       | ~       | ~~~     | )<br>J  |         | ~      |  |
| 200-<br>150-<br>50-                                       | /      | ~       |        | ~       | ~      | ~       |         | ~      | ~       | ~       | ~~~     | J       | ~       | , N.    |         |        |  |
| 10,0001                                                   | 10-000 | 2003-01 | 005-01 | 2007-01 | 10-600 | 2010-01 | 2012-01 | 208-01 | 2015.01 | 2016-01 | 2017-01 | 2019-01 | 2020-01 | 2021-01 | 10-5202 | 10:502 |  |

\$685/sq. ft.

Harbour North & \$563/sq. ft. South (The): North Miami Beach: \$296/sq. ft. North Miami Beach: \$296/sq. ft.

North Miami Beach vs Miami-Dade

. ft. Miami-Dade: