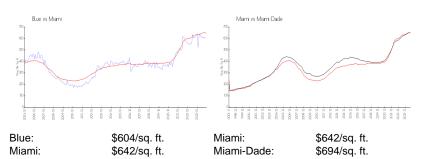

### **Market Information**

| Blue       | 5% |
|------------|----|
| Miami      | 5% |
| Miami-Dade | 4% |