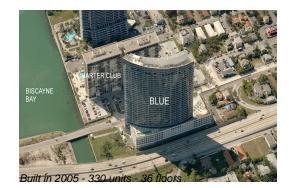

# Unit 1506 - Blue

1506 - 601 NE 36 St, Miami, FL, Miami-Dade 33137

## **Building Information**

| Number of units:                         | 330 |
|------------------------------------------|-----|
| Number of active listings for rent:      | 8   |
| Number of active listings for sale:      | 15  |
| Building inventory for sale:             | 4%  |
| Number of sales over the last 12 months: | 16  |
| Number of sales over the last 6 months:  | 7   |
| Number of sales over the last 3 months:  | 5   |