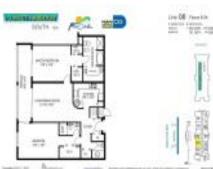

#### **Unit Information**

| MLS Number:     | A11647345                                            |     |
|-----------------|------------------------------------------------------|-----|
| Status:         | Active                                               |     |
| Size:           | 1,250 Sq ft.                                         |     |
| Bedrooms:       | 2                                                    |     |
| Full Bathrooms: | 2                                                    | 1.6 |
| Half Bathrooms: |                                                      |     |
| Parking Spaces: | 1 Space,Additional Spaces Available,Valet<br>Parking |     |
| View:           | Bay                                                  |     |
| Rental Price:   | \$8,000                                              |     |
| List PPSF:      | \$6                                                  |     |
| Valuated Price: | \$1,202,000                                          |     |
| Valuated PPSF:  | \$962                                                |     |
|                 |                                                      |     |