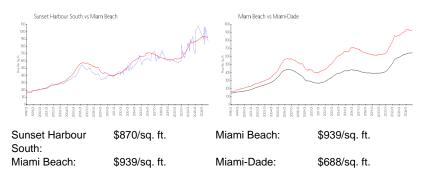

## **Market Information**

### **Inventory for Sale**

| Sunset Harbour South | 4% |
|----------------------|----|
| Miami Beach          | 5% |
| Miami-Dade           | 5% |

## Avg. Time to Close Over Last 12 Months

| Sunset Harbour South | 62 days  |
|----------------------|----------|
| Miami Beach          | 104 days |
| Miami-Dade           | 90 days  |