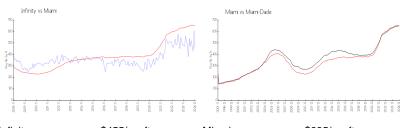

## **Market Information**

 Infinity:
 \$455/sq. ft.
 Miami:
 \$895/sq. ft.

 Miami:
 \$895/sq. ft.
 Miami-Dade:
 \$688/sq. ft.