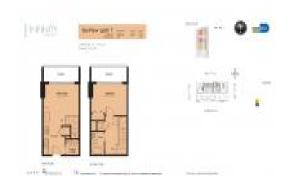

# Unit 1611 - Infinity

1611 - 60 SW 13 St, Miami, FL, Miami-Dade 33130

#### **Unit Information**

 MLS Number:
 A11647582

 Status:
 Active

 Size:
 595 Sq ft.

Bedrooms: 1
Full Bathrooms: 1
Half Bathrooms: 1

Parking Spaces: 1 Space, Not Assigned

 View:
 Other View

 Rental Price:
 \$2,850