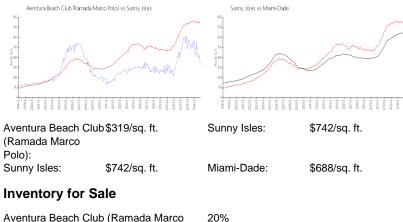

# Unit 128 - Aventura Beach Club (Ramada Marco Polo)

128 - 19201 Collins Av, Sunny Isles, FL, Miami-Dade 33160