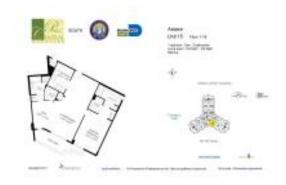

# Unit 1415 - Parc Central South

1415 - 3300 NE 191 St, Aventura, FL, Miami-Dade 33180

#### **Unit Information**

MLS Number: A11647786
Status: Pending
Size: 1,104 Sq ft.

Bedrooms: 1 Full Bathrooms: 2

Half Bathrooms: Parking Spaces:

View:

 Rental Price:
 \$2,350

 List PPSF:
 \$2

 Valuated Price:
 \$338,000