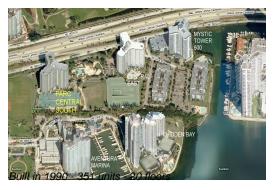

 Valuated PPSF:
 \$306

The above valuated price is a baseline figure that does not take into account any specific renovation, upgrade, split, merge, or deterioration of the unit.

Number of units:351Number of active listings for rent:18Number of active listings for sale:14Building inventory for sale:3%Number of sales over the last 12 months:8Number of sales over the last 6 months:5Number of sales over the last 3 months:3