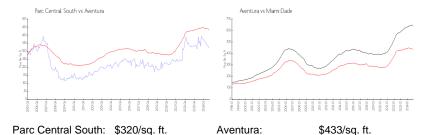

33180

#### **Unit Information**

MLS Number: A11647786
Status: Pending
Size: 1,104 Sq ft.

Bedrooms: 1 Full Bathrooms: 2

Half Bathrooms: Parking Spaces:

View:

 Rental Price:
 \$2,350

 List PPSF:
 \$2

 Valuated Price:
 \$338,000

 Valuated PPSF:
 \$306

The above valuated price is a baseline figure that does not take into account any specific renovation, upgrade, split, merge, or deterioration of the unit.



Number of units:351Number of active listings for rent:18Number of active listings for sale:14Building inventory for sale:3%Number of sales over the last 12 months:8Number of sales over the last 6 months:5Number of sales over the last 3 months:3

## **Building Association Information**

Parc Central Aventura South Condominium association 305-933-7103

### **Market Information**



\$694/sq. ft.

Aventura: \$433/sq. ft. Miami-Dade:

### **Inventory for Sale**

Parc Central South 4% Aventura 6% Miami-Dade 4%

## Avg. Time to Close Over Last 12 Months

Parc Central South 74 days Aventura 107 days Miami-Dade 89 days