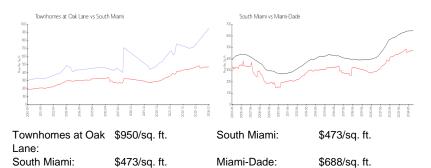

# **Market Information**

|                  | ÷ · · |  |
|------------------|-------|--|
| Inventory for Sa | le    |  |

| Townhomes at Oak Lane | 3% |
|-----------------------|----|
| South Miami           | 3% |
| Miami-Dade            | 5% |

# Avg. Time to Close Over Last 12 Months

| Townhomes at Oak Lane | n/a     |
|-----------------------|---------|
| South Miami           | 36 days |
| Miami-Dade            | 90 days |