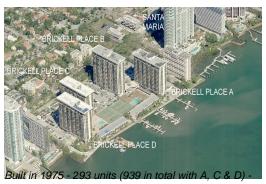

### Unit B512 - Brickell Place B

B512 - 1901 Brickell Av, Miami, FL, Miami-Dade 33129

### **Building Information**

Number of units: 286
Number of active listings for rent: 4
Number of active listings for sale: 12
Building inventory for sale: 4%
Number of sales over the last 12 months: 5
Number of sales over the last 6 months: 0
Number of sales over the last 3 months: 0