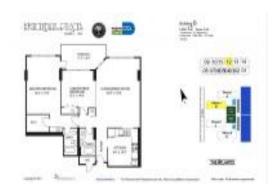

### Unit B512 - Brickell Place B

B512 - 1901 Brickell Av, Miami, FL, Miami-Dade 33129

#### **Unit Information**

 MLS Number:
 A11647883

 Status:
 Active

 Size:
 1,362 Sq ft.

Bedrooms: 2 Full Bathrooms: 2

Half Bathrooms:

Parking Spaces: Valet Parking

View: