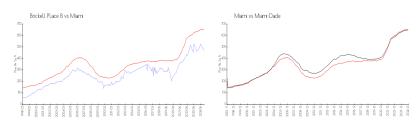

### **Market Information**

 Brickell Place B:
 \$462/sq. ft.
 Miami:
 \$895/sq. ft.

 Miami:
 \$895/sq. ft.
 Miami-Dade:
 \$688/sq. ft.

### **Inventory for Sale**

Brickell Place B 4% Miami 5% Miami-Dade 5%

# Avg. Time to Close Over Last 12 Months

Brickell Place B 54 days Miami 91 days Miami-Dade 90 days

26 floors