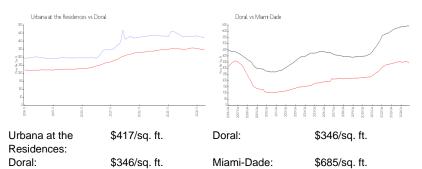

The above valuated price is a baseline figure that does not take into account any specific renovation, upgrade, split, merge, or deterioration of the unit.