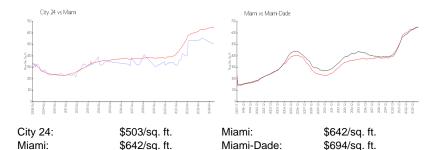

#### **Inventory for Sale**

 City 24
 3%

 Miami
 5%

 Miami-Dade
 4%

## Avg. Time to Close Over Last 12 Months

 City 24
 28 days

 Miami
 87 days

 Miami-Dade
 86 days