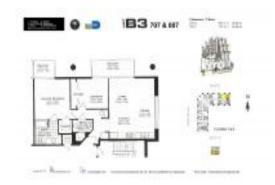

# Unit 707 - City 24

707 - 380 NE 24 St, Miami, FL, Miami-Dade 33137

#### **Unit Information**

 MLS Number:
 A11647966

 Status:
 Active

 Size:
 1,036 Sq ft.

Bedrooms: 2 Full Bathrooms: 2 Half Bathrooms:

Parking Spaces: 2 Spaces, Assigned Parking

 View:
 Bay

 Rental Price:
 \$3,350