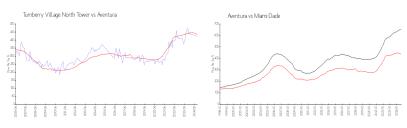

### **Market Information**

Miami-Dade:

\$694/sq. ft.

Turnberry Village \$424/sq. ft. Aventura: \$434/sq. ft. North Tower:

Aventura:

Inventory for Sale

\$434/sq. ft.

Turnberry Village North Tower 6% Aventura 6% Miami-Dade 4%

## Avg. Time to Close Over Last 12 Months

Turnberry Village North Tower 146 days Aventura 101 days Miami-Dade 86 days