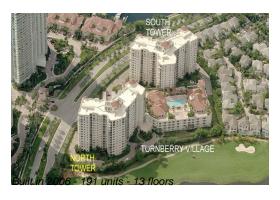

#### **Building Information**

Number of units: 191
Number of active listings for rent: 7
Number of active listings for sale: 12
Building inventory for sale: 6%
Number of sales over the last 12 months: 6
Number of sales over the last 6 months: 4
Number of sales over the last 3 months: 3

### **Building Association Information**

Turnberry Village Condominium Association (305) 932-9705