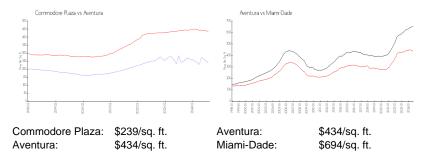

#### **Inventory for Sale**

Commodore Plaza 9% Aventura 6% Miami-Dade 4%

# Avg. Time to Close Over Last 12 Months

Commodore Plaza 125 days Aventura 102 days Miami-Dade 86 days