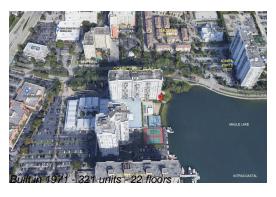

## **Building Information**

Number of units: 321
Number of active listings for rent: 0
Number of active listings for sale: 29
Building inventory for sale: 9%
Number of sales over the last 12 months: 14
Number of sales over the last 6 months: 5
Number of sales over the last 3 months: 1

### **Building Association Information**

Commodore Plaza Condominium Address: 2780 NE 183rd St, Aventura, FL 33160

Telephone: +1 305-931-5217