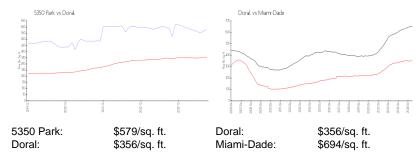

# **Inventory for Sale**

 5350 Park
 11%

 Doral
 3%

 Miami-Dade
 4%

# Avg. Time to Close Over Last 12 Months

5350 Park78 daysDoral60 daysMiami-Dade86 days