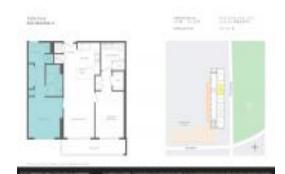

# Unit 909 - 5350 Park

909 - 5350 NW 84 Ave, Doral, FL, Miami-Dade 33166

# **Unit Information**

MLS Number: A11648061
Status: Active
Size: 1,040 Sq ft.

Bedrooms: 2 Full Bathrooms: 2

Half Bathrooms:

Parking Spaces: 1 Space, Valet Parking

 View:
 Other View

 Rental Price:
 \$4,900