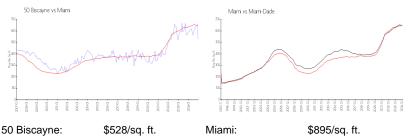

#### **Market Information**

| JU Discayne. | ψυζυ/ση. π.   | ivilarii.   | φυσυ/σγ. π.   |
|--------------|---------------|-------------|---------------|
| Miami:       | \$895/sq. ft. | Miami-Dade: | \$688/sq. ft. |
|              |               |             |               |